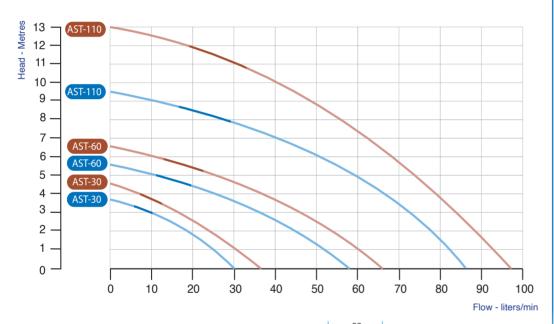

WITH STAINLESS STEEL (OPTIONAL)

| ACCESSORIES: |      |        |  |  |  |  |  |  |  |
|--------------|------|--------|--|--|--|--|--|--|--|
| Pipe Fitting | 3/8" | & 1/2" |  |  |  |  |  |  |  |

| TYPE    | Volt    | Hz           | Amp       | KWatt (IN) | Нр   | RPM                           | Α   | В                      | С  | D Ø OUT | Weight [Kg] |
|---------|---------|--------------|-----------|------------|------|-------------------------------|-----|------------------------|----|---------|-------------|
| AST-30  | 230/400 | <i>50-60</i> | 0,30-0,30 | 0,09       | 0,12 | <i>2800-3200</i>              | 125 | 85/120/150/180/200/250 | 87 | 3/8"    | 1,8         |
| AST-60  | 230/400 | <i>50-60</i> | 0,33-0,28 | 0,12       | 0,16 | <i>2800-3200</i>              | 125 | 85/120/150/180/200/250 | 87 | 1/2"    | 1,8         |
| AST-110 | 230/400 | <i>50-60</i> | 0,45-0,58 | 0,15       | 0,20 | <i>2800-<mark>3300</mark></i> | 141 | 170/200                | 87 | 1/2"    | 2,3         |