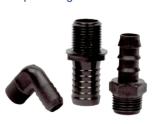

anti-oxidant materials (see picture no. 2).

Power supply Voltages and frequencies according to customer's specific requirements can be supplied.

Note PATENTED device. Read the instruction booklet for correct set up and use.

WITH STAINLESS STEEL (OPTIONAL)

| ACCESSORIES: |      |        |  |  |  |  |  |  |  |
|--------------|------|--------|--|--|--|--|--|--|--|
| Pipe Fitting | 3/8" | & 1/2" |  |  |  |  |  |  |  |

| TYPE    | Volt    | Hz           | Amp       | KWatt (IN) | Нр   | RPM                           | Α   | В                      | С  | D Ø OUT | Weight [Kg] |
|---------|---------|--------------|-----------|------------|------|-------------------------------|-----|------------------------|----|---------|-------------|
| AST-30  | 230/400 | <i>50-60</i> | 0,30-0,30 | 0,09       | 0,12 | <i>2800-3200</i>              | 125 | 85/120/150/180/200/250 | 87 | 3/8"    | 1,8         |
| AST-60  | 230/400 | <i>50-60</i> | 0,33-0,28 | 0,12       | 0,16 | <i>2800-3200</i>              | 125 | 85/120/150/180/200/250 | 87 | 1/2"    | 1,8         |
| AST-110 | 230/400 | <i>50-60</i> | 0,45-0,58 | 0,15       | 0,20 | <i>2800-<mark>3300</mark></i> | 141 | 170/200                | 87 | 1/2"    | 2,3         |