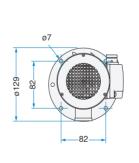

WITH STAINLESS STEEL (OPTIONAL)

| ACCESSORIES: |      |        |  |  |  |  |  |  |  |
|--------------|------|--------|--|--|--|--|--|--|--|
| Pipe Fitting | 3/8" | & 1/2" |  |  |  |  |  |  |  |

| TYPE    | Volt    | Hz           | Amp       | KWatt (IN) | Нр   | RPM                           | Α   | В                      | С  | D Ø OUT | Weight [Kg] |
|---------|---------|--------------|-----------|------------|------|-------------------------------|-----|------------------------|----|---------|-------------|
| AST-30  | 230/400 | <i>50-60</i> | 0,30-0,30 | 0,09       | 0,12 | <i>2800-3200</i>              | 125 | 85/120/150/180/200/250 | 87 | 3/8"    | 1,8         |
| AST-60  | 230/400 | <i>50-60</i> | 0,33-0,28 | 0,12       | 0,16 | <i>2800-3200</i>              | 125 | 85/120/150/180/200/250 | 87 | 1/2"    | 1,8         |
| AST-110 | 230/400 | <i>50-60</i> | 0,45-0,58 | 0,15       | 0,20 | <i>2800-<mark>3300</mark></i> | 141 | 170/200                | 87 | 1/2"    | 2,3         |