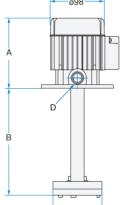

WITH STAINLESS STEEL (OPTIONAL)

| ACCESSORIES: |      |        |  |  |  |  |  |  |  |
|--------------|------|--------|--|--|--|--|--|--|--|
| Pipe Fitting | 3/8" | & 1/2" |  |  |  |  |  |  |  |

| TYPE    | Volt    | Hz           | Amp       | KWatt (IN) | Нр   | RPM                           | Α   | В                      | С  | D Ø OUT | Weight [Kg] |
|---------|---------|--------------|-----------|------------|------|-------------------------------|-----|------------------------|----|---------|-------------|
| AST-30  | 230/400 | <i>50-60</i> | 0,30-0,30 | 0,09       | 0,12 | <i>2800-3200</i>              | 125 | 85/120/150/180/200/250 | 87 | 3/8"    | 1,8         |
| AST-60  | 230/400 | <i>50-60</i> | 0,33-0,28 | 0,12       | 0,16 | <i>2800-3200</i>              | 125 | 85/120/150/180/200/250 | 87 | 1/2"    | 1,8         |
| AST-110 | 230/400 | <i>50-60</i> | 0,45-0,58 | 0,15       | 0,20 | <i>2800-<mark>3300</mark></i> | 141 | 170/200                | 87 | 1/2"    | 2,3         |